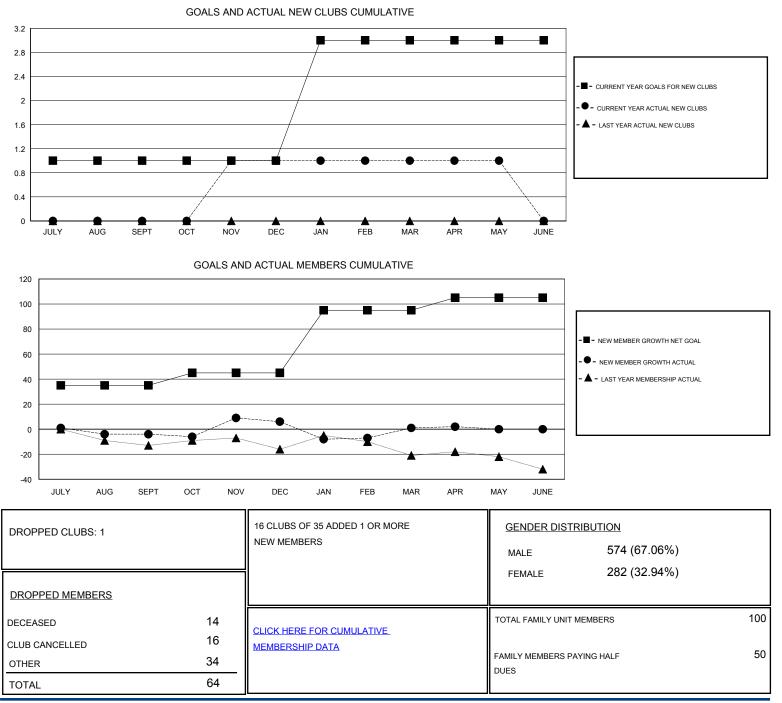

## Cindy Gregg GMT:

| GMT: Cindy Gre                                              | egg              | LOCATION PENNSYLVANIA |                  |                                                             |                                                                |                                                              |                                                    |
|-------------------------------------------------------------|------------------|-----------------------|------------------|-------------------------------------------------------------|----------------------------------------------------------------|--------------------------------------------------------------|----------------------------------------------------|
| Clubs                                                       |                  |                       |                  | Members                                                     |                                                                |                                                              |                                                    |
| RESULTS FOR 2016-2017                                       |                  |                       |                  | RESULTS FOR 2016-2017                                       |                                                                |                                                              |                                                    |
| QUARTER                                                     | NEW CLUB GOAL    | NEW CLUBS             | DROPPED CLUBS    | QUARTER                                                     | NEW MEMBER GROWTH<br>NET GOAL (not reinstated<br>or transfers) | NEW MEMBER<br>GROWTH ACTUAL (not<br>reinstated or transfers) | DROPPED<br>MEMBERS ACTUAL<br>(including transfers) |
| JULY/AUG/SEPT<br>OCT/NOV/DEC<br>JAN/FEB/MAR<br>APR/MAY/JUNE | 1<br>0<br>2<br>0 | 0<br>1<br>0<br>0      | 0<br>0<br>1<br>0 | JULY/AUG/SEPT<br>OCT/NOV/DEC<br>JAN/FEB/MAR<br>APR/MAY/JUNE | 35<br>10<br>50<br>10                                           | 7<br>33<br>21<br>3                                           | 11<br>23<br>26<br>4                                |